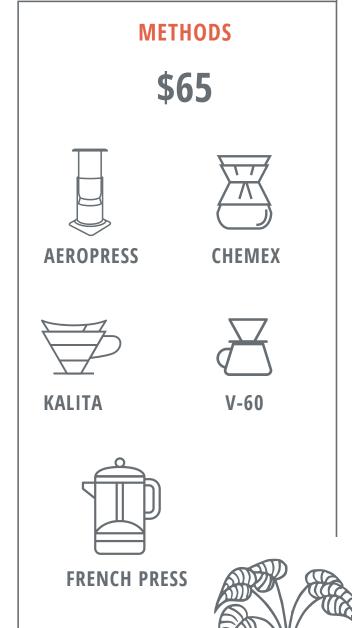

--|
| \$45 | -                                                    |
| \$55 | -                                                    |
| \$60 | -                                                    |
| \$65 | \$75                                                 |
| \$65 | \$75                                                 |
| \$58 | \$68                                                 |
| \$60 | -                                                    |
| \$70 | \$80                                                 |
|      | \$45<br>\$55<br>\$60<br>\$65<br>\$65<br>\$58<br>\$60 |

#### **DRINKS WITHOUT COFFEE**

| CHAI LATTE   | \$70 | \$80 |
|--------------|------|------|
| MATCHA LATTE | \$75 | \$85 |
| GOLDEN MILK  | \$70 | \$80 |
| CHOCOLATE    | \$68 | \$78 |
| INFUSIONS    | \$55 | \$65 |





## **FOOD**

| BAGUETTE (HAM AND GRUYERE CHEESE) | \$150 |
|-----------------------------------|-------|
| CROISSANT (HAM AND CHEESE)        | \$85  |
| WRAP (MEXICAN STYLE EGG)          | \$125 |
| SANDWICH (HAM AND GRUYERE CHEESE) | \$110 |

#### **ADDITIONAL**

ESPRESSO SHOTS \$12 VEGETABLE MILK \$15

#### **BREAD**

| \$42 |
|------|
| \$57 |
| \$50 |
| \$52 |
| \$55 |
| \$55 |
| \$40 |
|      |







# **COMBO**

## COMBO CROISSANT \$150

Croissant (Ham and gruyere chessee)
Juice (red fruits, orange, green)
Large black 12 oz

## COMBO BREAD AND COFFEE \$85

Bread (croissant, chocolate, oreja) Cappuccino 12 oz

## COMBO DESSERT AND COFFEE \$70

Dessert (pancake, chocolate o cookie) Large black 12 oz



### **BOTTLED DRINKS**

| WATER BOTTLE (600 ml)       | \$45 |
|---------------